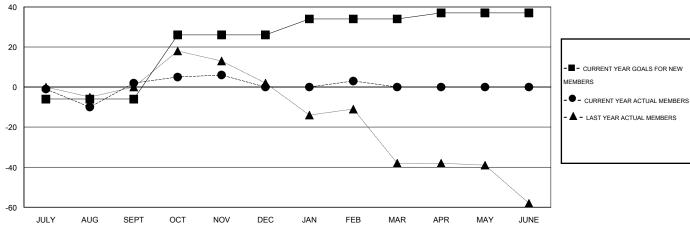

## MONTHLY MEMBERSHIP PROGRESS REPORT

District 16 D

Results as of: 2/28/2014

## LOCATION NEW JERSEY

GMT CA 1

|               |                  | Clubs               |                            |                             | Members               |                    |                            |                              |                             |  |
|---------------|------------------|---------------------|----------------------------|-----------------------------|-----------------------|--------------------|----------------------------|------------------------------|-----------------------------|--|
|               | RESU             | LTS FOR 2013-2014   |                            |                             | RESULTS FOR 2013-2014 |                    |                            |                              |                             |  |
| QUARTER       | NEW CLUB<br>GOAL | ACTUAL NEW<br>CLUBS | ACTUAL<br>DROPPED<br>CLUBS | ACTUAL NET<br>GAIN/<br>LOSS | QUARTER               | NEW MEMBER<br>GOAL | ACTUAL TOTAL MEMBERS ADDED | ACTUAL<br>DROPPED<br>MEMBERS | ACTUAL NET<br>GAIN/<br>LOSS |  |
| JULY/AUG/SEPT | 0                | 0                   | 1                          | -1                          | JULY/AUG/SEPT         | -6                 | 39                         | 37                           | 2                           |  |
| OCT/NOV/DEC   | 1                | 0                   | 0                          | 0                           | OCT/NOV/DEC           | 32                 | 20                         | 22                           | -2                          |  |
| JAN/FEB/MAR   | 0                | 0                   | 0                          | 0                           | JAN/FEB/MAR           | 8                  | 12                         | 9                            | 3                           |  |
| APR/MAY/JUNE  | 0                | 0                   | 0                          | 0                           | APR/MAY/JUNE          | 3                  | 0                          | 0                            | 0                           |  |